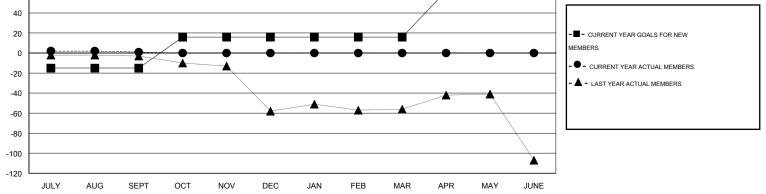

## LOCATION BULGARIA

 $\mathsf{GMT} \; \mathsf{CA} \; 4$ Clubs Members RESULTS FOR 2015-2016 RESULTS FOR 2015-2016 NEW CLUB NEW CLUBS DROPPED NET NEW MEMBER CHARTER AND DROPPED NET QUARTER QUARTER GOAL CLUBS GAIN/LOSS GOAL NEW MEMBERS MEMBERS GAIN/LOSS ADDED 0 0 0 0 -15 7 6 1 JULY/AUG/SEPT JULY/AUG/SEPT 0 0 0 0 31 0 0 1 OCT/NOV/DEC OCT/NOV/DEC 0 0 0 0 0 0 0 0 JAN/FEB/MAR JAN/FEB/MAR 1 0 0 0 46 0 0 0 APR/MAY/JUNE APR/MAY/JUNE