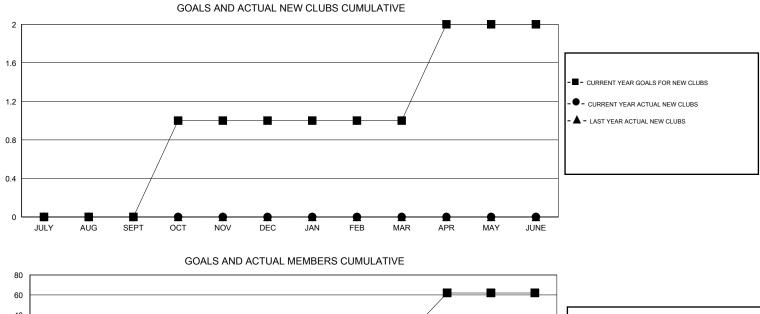

## LOCATION BULGARIA

 $\mathsf{GMT} \; \mathsf{CA} \; 4$ Clubs Members RESULTS FOR 2015-2016 RESULTS FOR 2015-2016 NEW CLUB NEW CLUBS DROPPED NET NEW MEMBER CHARTER AND DROPPED NET QUARTER QUARTER GOAL CLUBS GAIN/LOSS GOAL NEW MEMBERS MEMBERS GAIN/LOSS ADDED 0 0 0 0 -15 7 6 1 JULY/AUG/SEPT JULY/AUG/SEPT 0 0 0 0 31 0 0 1 OCT/NOV/DEC OCT/NOV/DEC 0 0 0 0 0 0 0 0 JAN/FEB/MAR JAN/FEB/MAR 1 0 0 0 46 0 0 0 APR/MAY/JUNE APR/MAY/JUNE